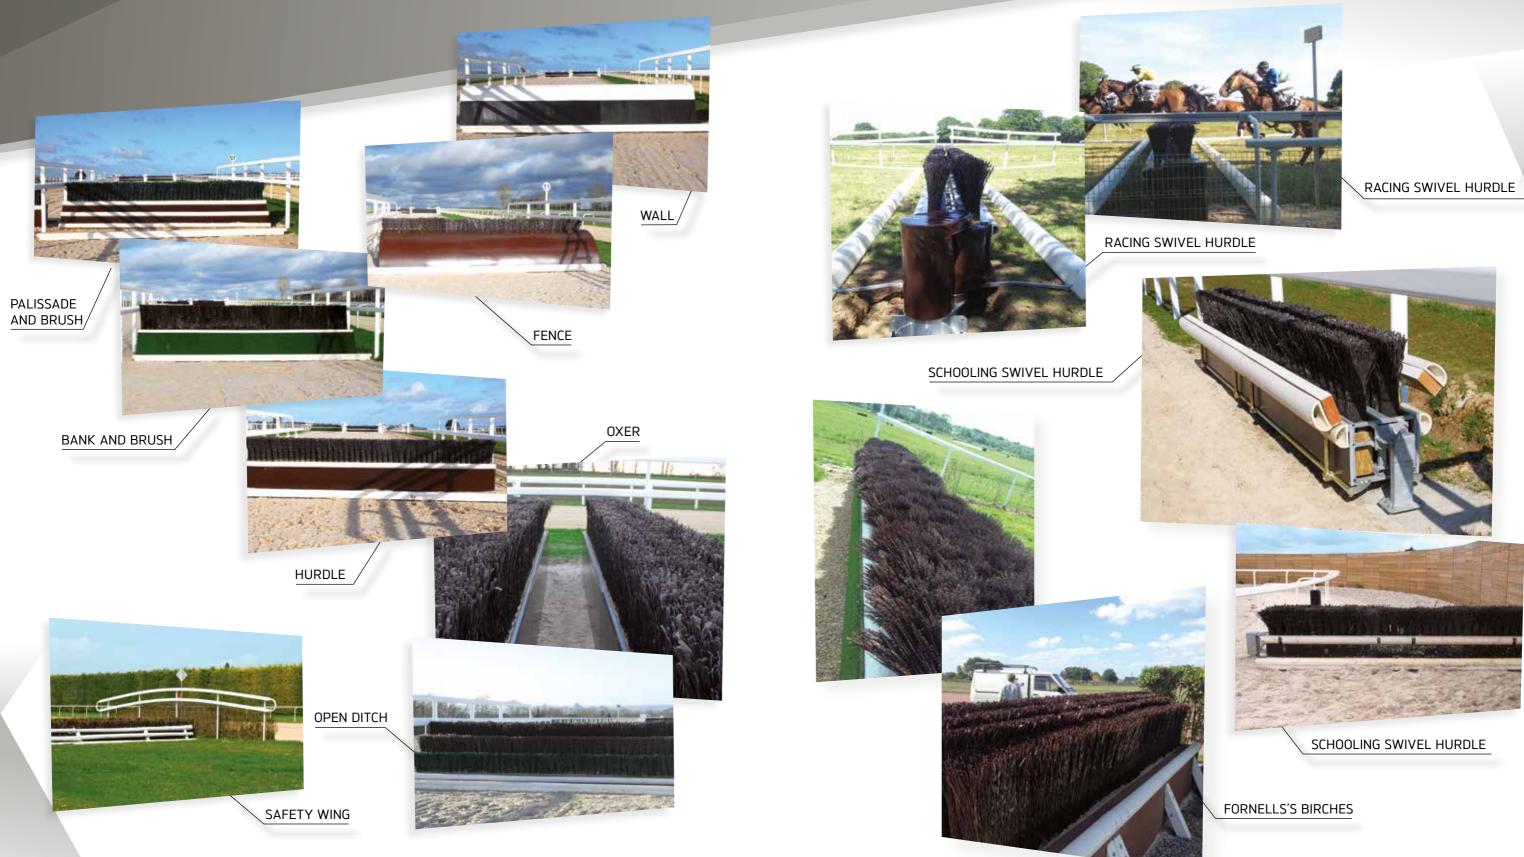

#### JUMPS FOR RACING AND SCHOOLING WITH THEIR SAFETY WINGS.

Our latest generation of jumps and hurdles is equipped with shock absorbing foam, ensuring optimal safety.

Our range features impact bars, as well as synthetic take off bars and birch strands, produced in our factory.

### RACING AND SCHOOLING SWIVEL HURDLE

Fornells' swivel hurdle, made out of galvanized steel and featuring a self-supporting pivot, is easily handled by two members of staff. It is fixed to the ground over the entire length of the obstacle, thanks to its retractable take off bar system.