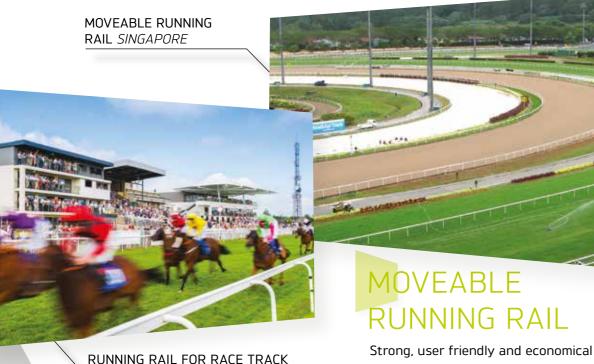

#### THE FORNELLS PVC RUNNING RAIL Security for horses, jockeys and public

Fornells' PVC rails are sturdy, adjustable and easy to install. They are made of high-quality raw materials and are manufactured in our factory, based in Seine-et-Marne, France.

Impact resistant, they mark out the boundary of a racetrack or training track and act as the guide-line for horses and jockeys. They can be adapted to suit your specific needs.

PRESTIGE CROWD BARRIER

The crowd barrier is the most robust model of Fornells' fencing. Its rigid rib-formed panels are designed to ensure the security of the general public when in the close proximity of highly-strung horses in the parade ring and its accesses for example, or along the rails in front of the stands. They can be adapted to suit your specific needs.