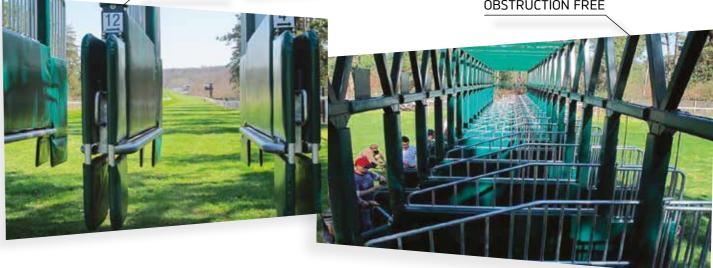

USER FRIENDLY

FULLY PADDED

ADAPTABLE SOLUTIONS

**OBSTRUCTION FREE** 

> STARTING GATES IN THE WORKSHOP

STARTING GATES FOR RACING

Contraction of the state of the state of the

STALLS FOR USE IN RACING AND TRAINING

Robust and aerial structure

Hydraulic steering

Reinforced front and rear doors.