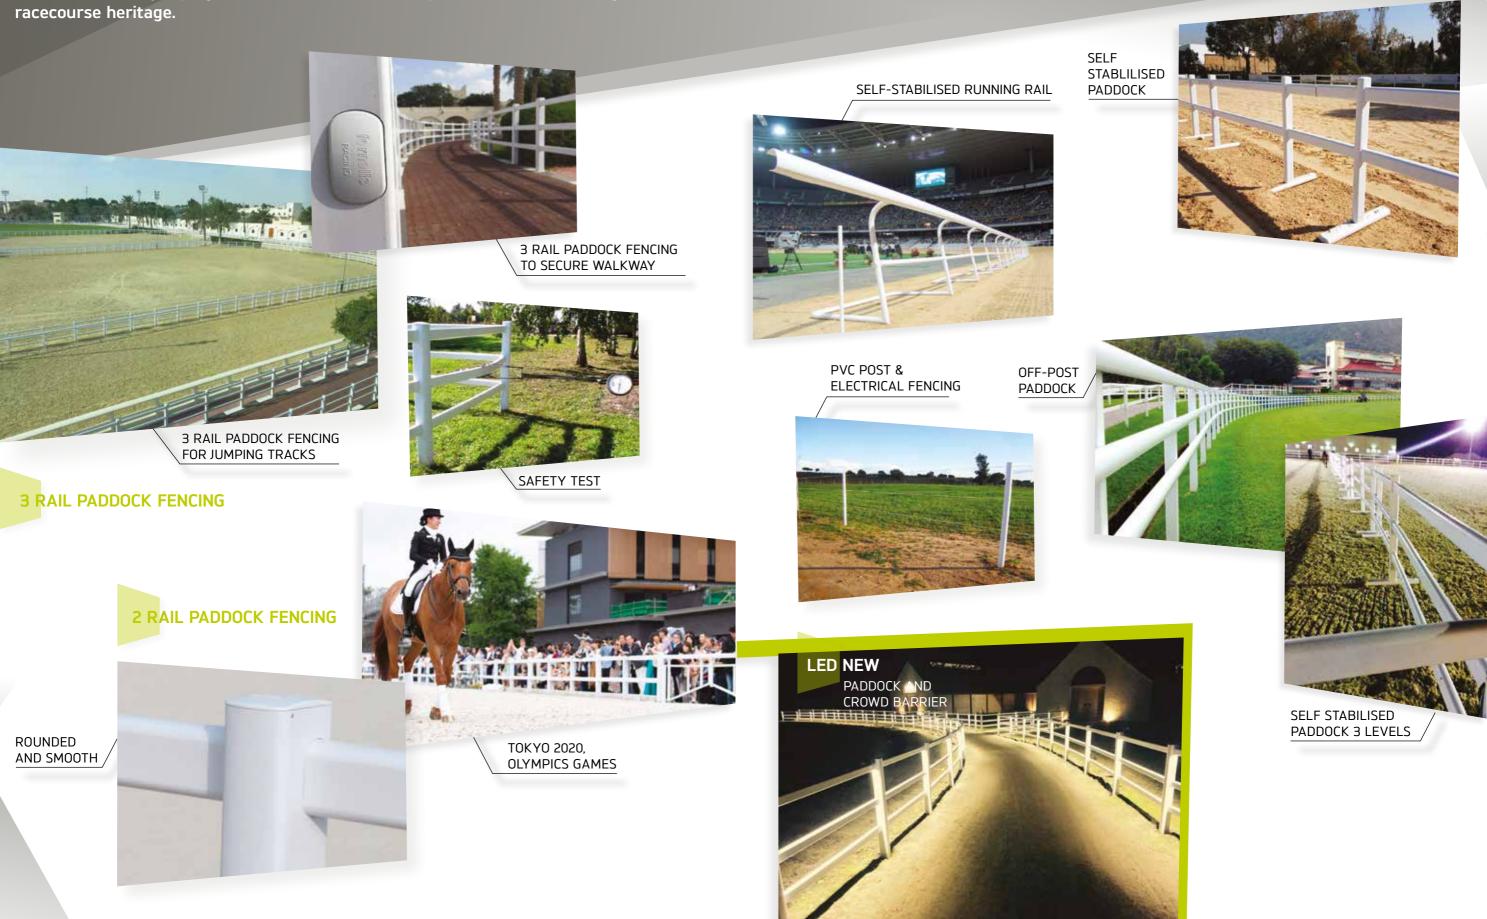

### FORNELLS PVC PADDOCK FENCING

Our paddock fencing clearly marks out and renders safe your enclosed areas.

Available in several versions, it is the ideal fencing to equip your training centers, show or jumping arenas, event areas or simply to embellish existing