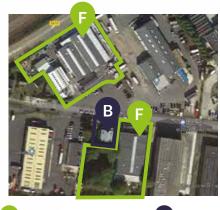

#### Locatisation

# MANUFACTURING DESIG

Zone industrielle - 77370 Nangis - France Tél. : +33 (0)1 64 08 05 16 - Fax : +33 (0)1 64 08 27 73 information@fornells.com www.fornells.com

PRODUCTION PLANT B OFFICE