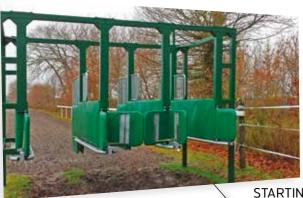

#### STARTING GATES

Fornells' racing and training starting gates are designed and manufactured in our workshops in Nangis, Seine-et-Marne, France.

These state of the art starting stalls ensure safe and carefree starts and distinguish themselves by simple maintenance procedures and an exceptional longevity.

> STARTING GATES IN THE WORKSHOP

STARTING GATES FOR RACING

Contraction of the state of the state of the

STALLS FOR USE IN RACING AND TRAINING

Robust and aerial structure

Hydraulic steering

Reinforced front and rear doors.