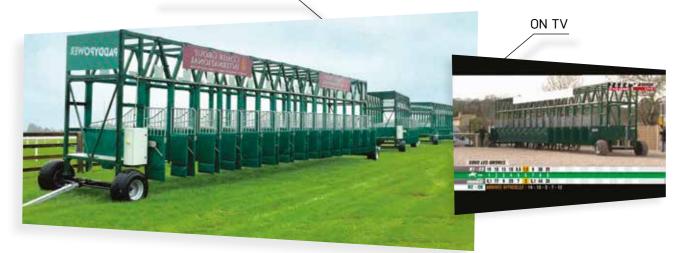

#### STARTING GATES

Fornells' racing and training starting gates are designed and manufactured in our workshops in Nangis, Seine-et-Marne, France.

These state of the art starting stalls ensure safe and carefree starts and distinguish themselves by simple maintenance procedures and an exceptional longevity.

For a decade, Fornells' starting gates have successfully equipped major international authorities as : HORSE RACING IRELAND / FRANCE GALOP / GERMAN RACING / SOREC / SAUDI CUP / JNJAAZZ / JONHSTON RACING... AND OTHERS