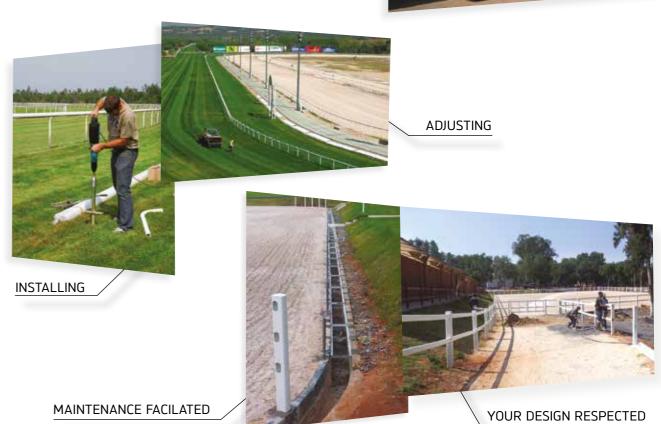

#### THE FORNELLS PVC RUNNING RAIL Security for horses, jockeys and public

Fornells' PVC rails are sturdy, adjustable and easy to install. They are made of high-quality raw materials and are manufactured in our factory, based in Seine-et-Marne, France.

Impact resistant, they mark out the boundary of a racetrack or training track and act as the guide-line for horses and jockeys. They can be adapted to suit your specific needs.

PRESTIGE CROWD BARRIER

The crowd barrier is the most robust model of Fornells' fencing. Its rigid rib-formed panels are designed to ensure the security of the general public when in the close proximity of highly-strung horses in the parade ring and its accesses for example, or along the rails in front of the stands. They can be adapted to suit your specific needs.

#### **REINFORCED SAFETY RAIL**

Ideal for high-safety areas, such as on the inner racetrack boundaries, home-straights, final bends, narrow tracks and wherever the public is in contact with the horses.

Also available for training tracks and for the inside rail of race tracks. Both economical and easy to install.

PRESTIGE CROWD BARRIER

### FORNELLS PVC PADDOCK FENCING

Our paddock fencing clearly marks out and renders safe your enclosed areas.

Available in several versions, it is the ideal fencing to equip your training centers, show or jumping arenas, event areas or simply to embellish existing