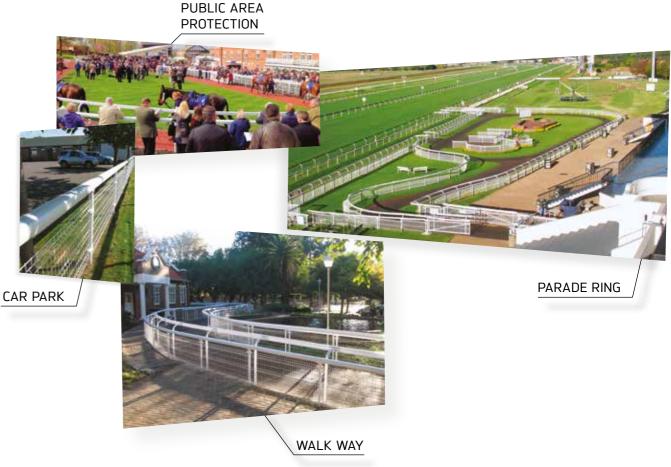

Impact resistant, they mark out the boundary of a racetrack or training track and act as the guide-line for horses and jockeys. They can be adapted to suit your specific needs.

PRESTIGE CROWD BARRIER

The crowd barrier is the most robust model of Fornells' fencing. Its rigid rib-formed panels are designed to ensure the security of the general public when in the close proximity of highly-strung horses in the parade ring and its accesses for example, or along the rails in front of the stands. They can be adapted to suit your specific needs.

> PUBLIC AREA PROTECTION

STANDARD SAFETY RAIL

SAFETY TEST

TRAINING TRACK