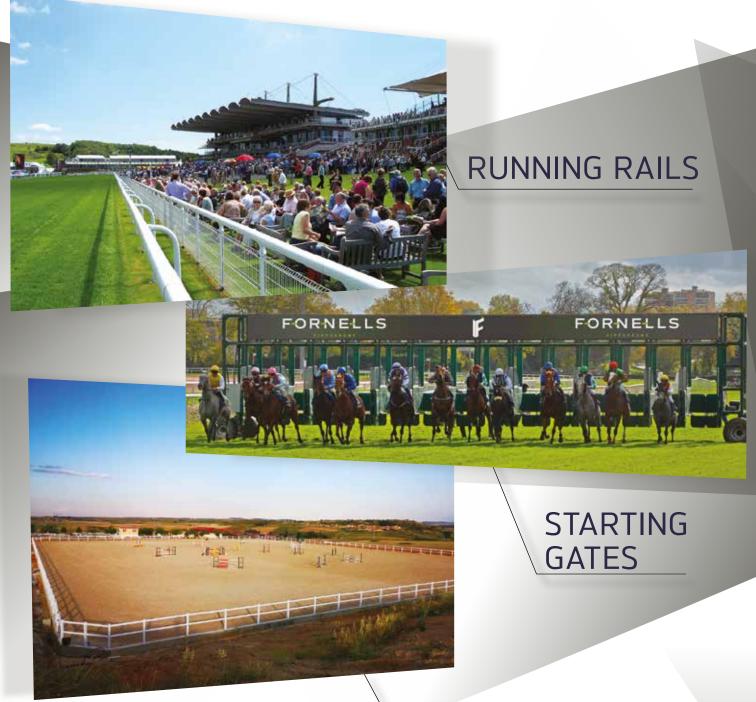

#### STARTING GATES

Fornells' racing and training starting gates are designed and manufactured in our workshops in Nangis, Seine-et-Marne, France.

These state of the art starting stalls ensure safe and carefree starts and distinguish themselves by simple maintenance procedures and an exceptional longevity.

For a decade, Fornells' starting gates have successfully equipped major international authorities as : HORSE RACING IRELAND / FRANCE GALOP / GERMAN RACING / SOREC / SAUDI CUP / JNJAAZZ / JONHSTON RACING... AND OTHERS