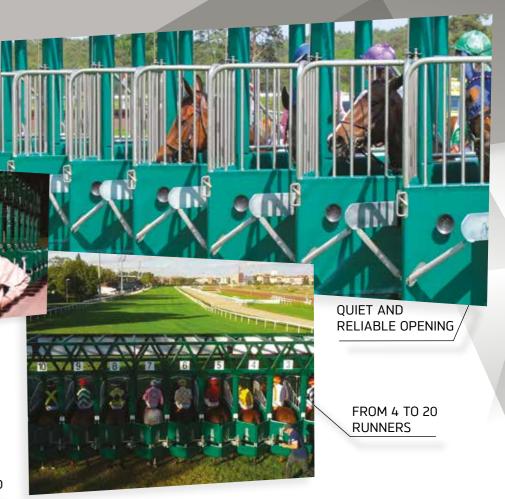

> STARTING GATES IN THE WORKSHOP

STARTING GATES FOR RACING

Contraction of the state of the state of the

STALLS FOR USE IN RACING AND TRAINING

Robust and aerial structure

Hydraulic steering

Reinforced front and rear doors.

Reinforced padding (foam + high-strength vinyl) for added security

Reliable electrical triggering ensuring smooth doorlocking and unlocking

Hinges and hooks are made out of stainless steel

STARTING GATES FOR USE IN TRAINING

USER FRIENDLY

FULLY PADDED

ADAPTABLE SOLUTIONS

**OBSTRUCTION FREE** 