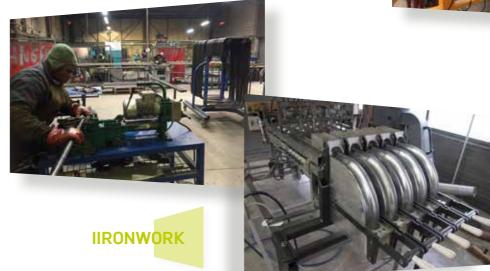

#### **EXTRUSION LINES**

MANUFACTURING Extrusion - COEX Injection Welding Special process

ASSEMBLY Assembly of complex mechanical solutions