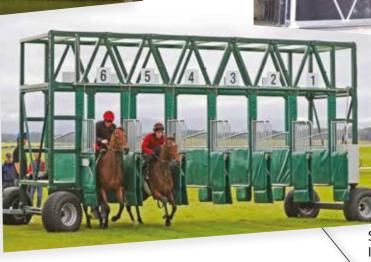

#### STARTING GATES

Fornells' racing and training starting gates are designed and manufactured in our workshops in Nangis, Seine-et-Marne, France.

These state of the art starting stalls ensure safe and carefree starts and distinguish themselves by simple maintenance procedures and an exceptional longevity.

For a decade, Fornells' starting gates have successfully equipped major international authorities as : HORSE RACING IRELAND / FRANCE GALOP / GERMAN RACING / SOREC / SAUDI CUP / JNJAAZZ / JONHSTON RACING... AND OTHERS