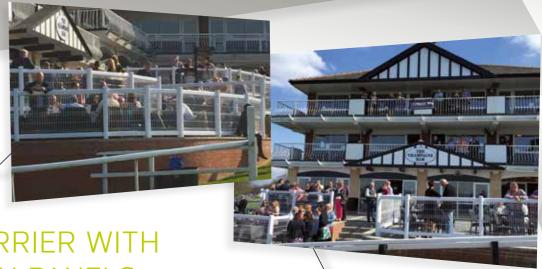

Impact resistant, they mark out the boundary of a racetrack or training track and act as the guide-line for horses and jockeys. They can be adapted to suit your specific needs.

PRESTIGE CROWD BARRIER

The crowd barrier is the most robust model of Fornells' fencing. Its rigid rib-formed panels are designed to ensure the security of the general public when in the close proximity of highly-strung horses in the parade ring and its accesses for example, or along the rails in front of the stands. They can be adapted to suit your specific needs.

> PUBLIC AREA PROTECTION

STANDARD SAFETY RAIL

SAFETY TEST

TRAINING TRACK